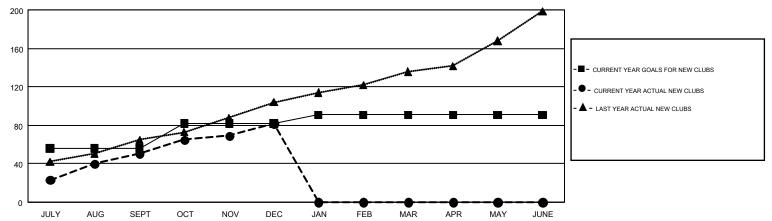

## GOALS AND ACTUAL NEW CLUBS CUMULATIVE

## GMT MONTHLY MEMBERSHIP PROGRESS REPORT

Multiple District 325

Results as of: 12/31/2018

**LOCATION: NEPAL** 

GMT: KHAGENDRA SITAULA

GMT CA 6

|               | Club          | s           |               | Members  RESULTS FOR 2018-2019 |                           |                         |                                              |  |
|---------------|---------------|-------------|---------------|--------------------------------|---------------------------|-------------------------|----------------------------------------------|--|
|               | RESULTS FOR   | R 2018-2019 |               |                                |                           |                         |                                              |  |
| QUARTER       | NEW CLUB GOAL | NEW CLUBS   | DROPPED CLUBS | QUARTER                        | MEMBER GROWTH NET<br>GOAL | MEMBER GROWTH<br>ACTUAL | DROPPED MEMBERS ACTUAL (including transfers) |  |
| JULY/AUG/SEPT | 56            | 51          | 5             | JULY/AUG/SEPT                  | 3,143                     | 2,048                   | 1,059                                        |  |
| OCT/NOV/DEC   | 26            | 31          | 28            | OCT/NOV/DEC                    | 1,535                     | 1,556                   | 1,783                                        |  |
| JAN/FEB/MAR   | 9             | 0           | 0             | JAN/FEB/MAR                    | 466                       | 0                       | 0                                            |  |
| APR/MAY/JUNE  | 0             | 0           | 0             | APR/MAY/JUNE                   | -274                      | 0                       | 0                                            |  |