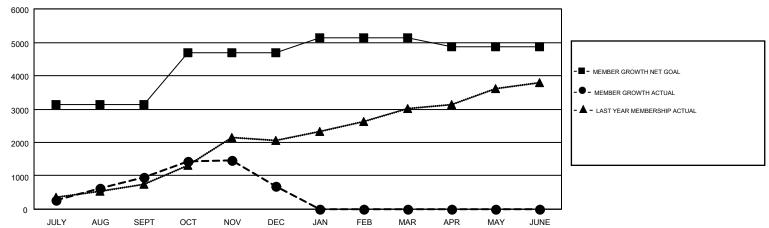

## GOALS AND ACTUAL MEMBERS CUMULATIVE

| DROPPED CLUBS: 33  DROPPED MEMBERS |       | 468 CLUBS OF 1143 ADDED 1 OR MORE NEW MEMBERS | GENDER DISTRIB  MALE  FEMALE | 3UTION<br>22,904 (73.91%)<br>8,084 (26.09%) |        |  |
|------------------------------------|-------|-----------------------------------------------|------------------------------|---------------------------------------------|--------|--|
| DECEASED                           | 14    | CLICK HERE FOR CUMULATIVE                     | TOTAL FAMILY UNIT MEMBERS    |                                             | 16,808 |  |
| CLUB CANCELLED 560 OTHER 2,267     |       | MEMBERSHIP DATA                               | FAMILY MEMBERS PAYING HALF   |                                             | 10,344 |  |
| TOTAL                              | 2,841 |                                               | 5023                         |                                             |        |  |

## GMT MONTHLY MEMBERSHIP PROGRESS REPORT

Multiple District 325

Results as of: 12/31/2018

**LOCATION: NEPAL** 

GMT: KHAGENDRA SITAULA

GMT CA 6

|               | Club          | s           |               | Members  RESULTS FOR 2018-2019 |                           |                         |                                              |  |
|---------------|---------------|-------------|---------------|--------------------------------|---------------------------|-------------------------|----------------------------------------------|--|
|               | RESULTS FOR   | R 2018-2019 |               |                                |                           |                         |                                              |  |
| QUARTER       | NEW CLUB GOAL | NEW CLUBS   | DROPPED CLUBS | QUARTER                        | MEMBER GROWTH NET<br>GOAL | MEMBER GROWTH<br>ACTUAL | DROPPED MEMBERS ACTUAL (including transfers) |  |
| JULY/AUG/SEPT | 56            | 51          | 5             | JULY/AUG/SEPT                  | 3,143                     | 2,048                   | 1,059                                        |  |
| OCT/NOV/DEC   | 26            | 31          | 28            | OCT/NOV/DEC                    | 1,535                     | 1,556                   | 1,783                                        |  |
| JAN/FEB/MAR   | 9             | 0           | 0             | JAN/FEB/MAR                    | 466                       | 0                       | 0                                            |  |
| APR/MAY/JUNE  | 0             | 0           | 0             | APR/MAY/JUNE                   | -274                      | 0                       | 0                                            |  |